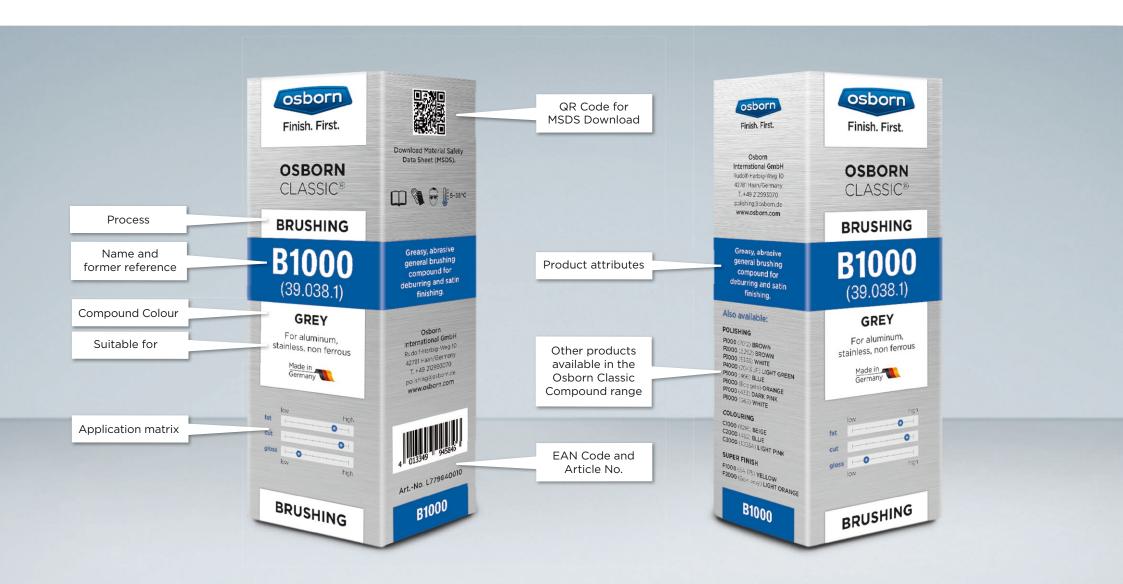

## OSBORN CLASSIC® COMPOUND RANGE

Apply on

Matrix

|                 |            |                     |       |              |                                                                                                   | Aluminiu | Stainless | Non-ferro | tics  | Plastics<br>fat 1=low<br>10=high | cut 1=lov<br>10=high | gloss 1=1c<br>10=high |
|-----------------|------------|---------------------|-------|--------------|---------------------------------------------------------------------------------------------------|----------|-----------|-----------|-------|----------------------------------|----------------------|-----------------------|
| Process         | ArtNo.     | Former<br>Reference | Name  | Colour       | Description                                                                                       | Alur     | Stail     | Non       | Plasi |                                  |                      |                       |
| Brushing        | L779840010 | 39.038.1            | B1000 | grey         | Greasy, abrasive general brushing compound for deburring and satin finishing.                     | х        | x         | Х         |       | 8                                | 9                    | 3                     |
| Polishing       | L779007012 | 7012                | P1000 | brown        | Cutting compound for brass, high cut and medium gloss.                                            |          |           | Х         | х     | 4                                | 8                    | 4                     |
|                 | L779132001 | 2.292               | P2000 | brown        | All-round cutting compound (lead-free) for brass and zinc, achieves glossy and line-free surface. | х        |           | х         |       | 3                                | 7                    | 5                     |
|                 | L779005333 | 5333                | P3000 | white        | All-purpose cutting compound for stainless steel use with sisal buffs.                            |          | x         |           |       | 6                                | 8                    | 4                     |
|                 | L779930401 | 2043 JF             | P4000 | light green  | All-purpose cutting compound for stainless steel, use with cotton buffs.                          |          | х         |           | х     | 6                                | 7                    | 4                     |
|                 | L779000466 | 466                 | P5000 | blue         | Cut & colour compound for aluminium, stainless, brass and zinc.                                   | х        |           | Х         |       | 4                                | 6                    | 6                     |
|                 | L779840130 | Edelgelb            | P6000 | orange       | Cut & colour compound for aluminium with high fat content for line-free surface, easy degreasing. | х        |           |           |       | 4                                | 4                    | 6                     |
|                 | L779000433 | 433                 | P7000 | dark pink    | Cut & colour compound for aluminium, stainless, brass and zinc, higher gloss than P5000.          | х        | x         | х         |       | 3                                | 6                    | 7                     |
|                 | L779001385 | G65                 | P8000 | white        | All-round polishing compound for lacquers and plastics.                                           |          |           |           | х     | 3                                | 4                    | 6                     |
| Colouring       | L779920160 | 9216                | C1000 | beige        | Colouring compound for all lacquers and plastics when higher gloss required.                      |          |           |           | х     | 2                                | 3                    | 7                     |
|                 | L779000462 | 462                 | C2000 | blue         | All-round colouring compound, ideal for stainless steel.                                          |          | х         |           |       | 2                                | 3                    | 8                     |
|                 | L779191001 | 1003A               | C3000 | light pink   | All-round colouring compound, ideal for aluminium and zinc.                                       | Х        | х         | Х         |       | 3                                | 3                    | 8                     |
| Super<br>finish | L779000175 | SA 175              | F1000 | yellow       | High end colouring compound achieves a dark shine.                                                |          | х         | Х         | х     | 2                                | 2                    | 9                     |
|                 | L779009510 | Gold easy           | F2000 | light orange | Top colouring compound for a deep line-free gloss.                                                |          | х         |           | х     | 1                                | 1                    | 10                    |