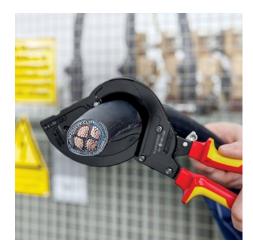

## **Cable Cutter**

(ratchet action)

For steel wire armoured cables (SWA cable)

IEC 60900 DIN EN 60900

- Cuts through steel wire armoured cables with a diameter of up to 45 mm / 380 mm² (e.g. 4 x 95 mm²) using one or two-handed operation
- Sturdy. Easy to use. Stable.
- Simple handling due to low weight (800 g) and compact design (315 mm length) can also be used in confined areas
- Precision-ground blades and induction-hardened cutting edges cut smoothly and neatly without crushing
- Innovative high leverage three-stage ratchet-drive
- Support area for putting down the pliers when cutting
- Not suitable for cutting ACSR cable and wire rope!Cutter head: special high-grade tool steel, forged, oil-hardened