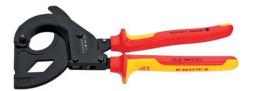

## **Cable Cutter**

(ratchet action)

For steel wire armoured cables (SWA cable)

IEC 60900 DIN EN 60900

- Cuts through steel wire armoured cables with a diameter of up to 45 mm / 380 mm² (e.g. 4 x 95 mm²) using one or two-handed operation
- Sturdy. Easy to use. Stable.
- Simple handling due to low weight (800 g) and compact design (315 mm length) can also be used in confined areas
- Precision-ground blades and induction-hardened cutting edges cut smoothly and neatly without crushing
- Innovative high leverage three-stage ratchet-drive
- Support area for putting down the pliers when cutting
- Not suitable for cutting ACSR cable and wire rope!Cutter head: special high-grade tool steel, forged, oil-hardened

**☆1000V ///// <b>③** 

| General     |                                                  |
|-------------|--------------------------------------------------|
| Article No. | 95 36 315 A                                      |
| EAN         | 4003773078579                                    |
| Pliers      | black lacquered                                  |
| Handles     | insulated with multi-component grips, VDE-tested |
| weight      | 945 g                                            |
| Dimensions  | 315 x 150 x 30 mm                                |
| Standard    | IEC 60900 DIN EN 60900                           |