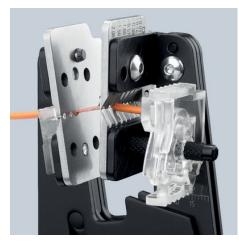

# KNIPEX Quality – Made in Germany

Positive stripping thanks to precise shape of the blades

Precise cutting of the insulation to a complete extent