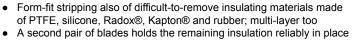

### **Precision Insulation Stripper**

With adapted blades

- A second pair of blades holds the remaining insulation reliably in placeable shaped blade adapted precisely to the respective conductor cross-section
- With length stop for constant stripping length during repetitive work
- Blade: special tool steel, oil-hardened
- Pliers body: steel