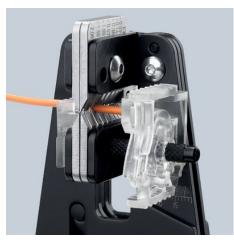

# KNIPEX Quality – Made in Germany

Positive stripping thanks to precise shape of the blades

Precise cutting of the insulation to a complete extent